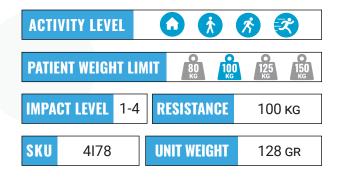

#### stainless steel

Fixed square female adapter. They are exclusively used for the manufacture of lower limb prostheses.

Made of high resistance stainless steel. Indicated for patients with a maximum weight of 100 kg.