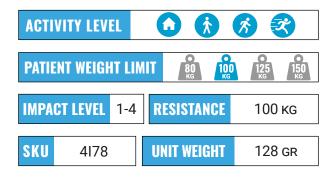

#### stainless steel

Fixed square female adapter. They are exclusively used for the manufacture of lower limb prostheses.

Made of high resistance stainless steel. Indicated for patients with a maximum weight of 100 kg.