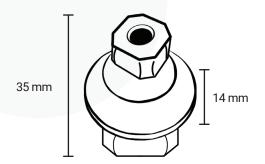

# **SOCKET ADAPTER** INSTRUCTIONS FOR USE

Double pyramid adapter with a total height of 35 mm and a system height of 14 mm.

The union with the opposite piece in the modular system is through the M8 x 14 mm oppressors.