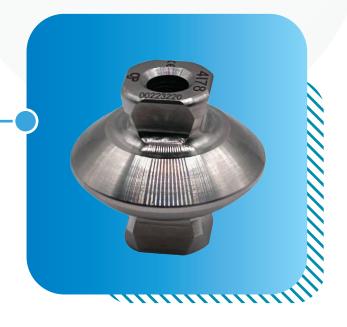

#### **SQUARE ADAPTER 4178**

#### stainless steel

Fixed square female adapter. They are exclusively used for the manufacture of lower limb prostheses.

Made of high resistance stainless steel. Indicated for patients with a maximum weight of 100 kg.