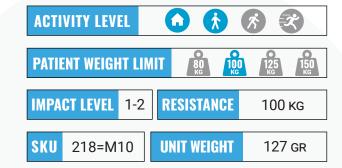

Indicated for patients with a maximum weight of 100 kg.

### WARRANTY

The 218=M10 adapter warranty only applies if it is used under the conditions described in this sheet. This product is insured for 1 year using exclusively O and P modular products.