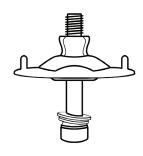

## S.A.C.H FOOT ADAPTER

stainless steel

Pyramidal adapter made of high resistance stainless steel with M10 x 60 mm screw, flat and pressure washer piece for fixing to S.A.C.H. Foot.<sup>A</sup>

They are used exclusively for the manufacturing of lower extremity prostheses.

## INSTRUCTIONS FOR USE

- 1 Insert the 2I8 = M10 SACH foot adapter B through the thread and fix the screw below the SACH Foot with a 20 NM torque wrench.1
- Insert the tube <sup>c</sup> in the SACH foot adapter and fix them by means of the oppressors.<sup>2</sup>