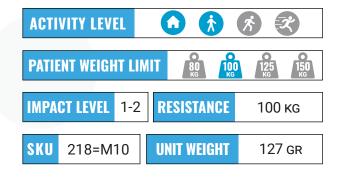

Indicated for patients with a maximum weight of 100 kg.

### WARRANTY

The 218=M10 adapter warranty only applies if it is used under the conditions described in this sheet. This product is insured for 1 year using exclusively O and P modular products.