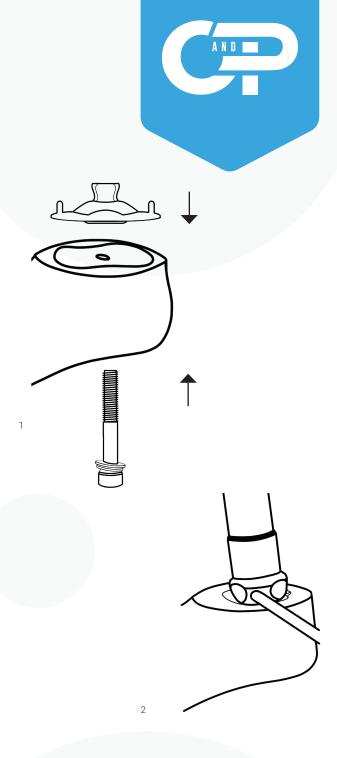

## INSTRUCTIONS FOR USE

- 1 Insert the 2I8 = M10 SACH foot adapter B through the thread and fix the screw below the SACH Foot with a 20 NM torque wrench.1
- Insert the tube <sup>c</sup> in the SACH foot adapter and fix them by means of the oppressors.<sup>2</sup>

Corrections can be made at any time during alignment, try-in and after completion of the prosthesis. To exchange any part, disassemble it. To maintain the already adjusted alignment, unscrew only the two adjoining oppressors.