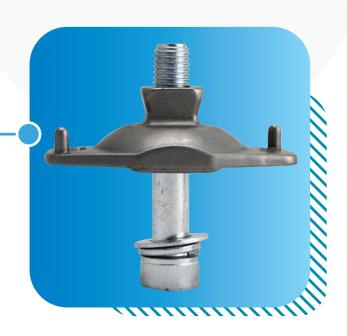

### **FOOT ADAPTER 218=M10**

# S.A.C.H FOOT ADAPTER

## S.A.C.H FOOT ADAPTER

stainless steel

Pyramidal adapter made of high resistance stainless steel with M10 x 60 mm screw, flat and pressure washer piece for fixing to S.A.C.H. Foot.<sup>A</sup>

They are used exclusively for the manufacturing of lower extremity prostheses.

## INSTRUCTIONS FOR USE

- 1 Insert the 2I8 = M10 SACH foot adapter B through the thread and fix the screw below the SACH Foot with a 20 NM torque wrench.1
- Insert the tube <sup>c</sup> in the SACH foot adapter and fix them by means of the oppressors.<sup>2</sup>